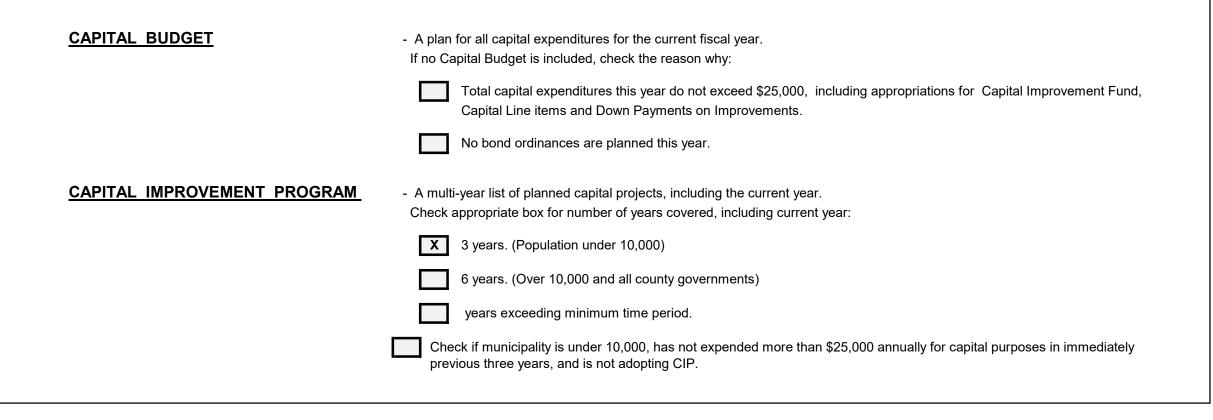

ning                           | 2,904,397.29 |  |  |  |  |  |  |

(Important: This appendix must be Included in advertisement of Budget.)

Total Liabilities, Reserves and Surplus

#### Sheet 39

#### 2024 CAPITAL BUDGET AND CAPITAL IMPROVEMENT PROGRAM

This section is included with the Annual Budget pursuant to N.J.A.C. 5:30-4. It does not in itself confer any authorization to raise or expend funds. Rather it is a document used as part of the local unit's planning and management program. Specific authorization to expend funds for purposes described in this section must be granted elsewhere, by a separate bond ordinance, by inclusion of a line item in the Capital Improvement Section of this budget, by an ordinance taking the money from the Capital Improvement Fund, or other lawful means.



#### TOWNSHIP OF LONG BEACH NARRATIVE FOR CAPITAL IMPROVEMENT PROGRAM

IT IS A REQUIREMENT THAT A PROJECTED CAPITAL IMPROVEMENT PROGRAM BE MADE PART OF THE 2024 MUNICIPAL BUDGET. THE IMPROVEMENTS ARE ESTIMATED AND MAY BE ADJUSTED.

# **CAPITAL BUDGET (Current Year Action)**

2024

TOWNSHIP OF LONG BEACH

C - 3

Local Unit 6 4 PLANNED FUNDING SERVICES FOR CURRENT YEAR - 2024 TO BE 1 2 3 AMOUNTS **PROJECT TITLE** 5a 5c 5d 5e FUNDED IN **ESTIMATED** RESERVED 5b PROJECT 2024 Budget Capital Capital Grants in Aid and Debt FUTURE NUMBER TOTAL IN PRIOR COST YEARS Appropriations Improvement Fund Surplus Other Funds Authorized YEARS --General Capital Fund: -Acquisition of Equipment for the Public Works Department 965,000.00 GC-1 48,250.00 916,750.00 550,000.00 GC-2 Acquisition of Communications an