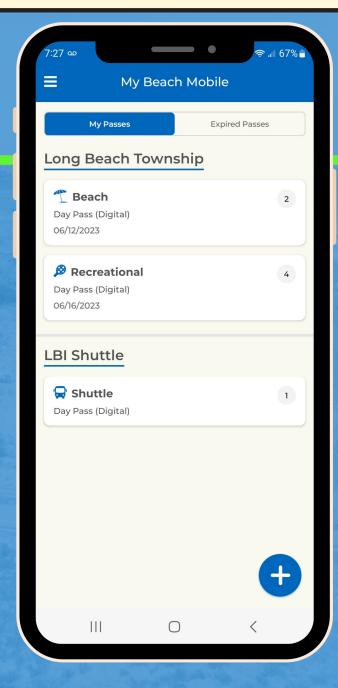

### Electronic passes right on your mobile device!

- Digital and Physical options
- Beach, Recreation and LBT Shuttle badges/passes available
- Safe and convenient never lose or forget another badge or pass
- Get pre-season discount prices on beach badge purchases regardless of when you pick up!

#### Scan to download:

Find us online at mybeachmobile.com

 Warch

 Su
 Mo
 Tu
 We
 Th
 Fr
 Sa

 3
 4
 5
 6
 7
 8
 9

 10
 11
 12
 13
 14
 15
 16

 17
 18
 19
 20
 21
 22
 23

 24
 25
 26
 27
 28
 29
 30