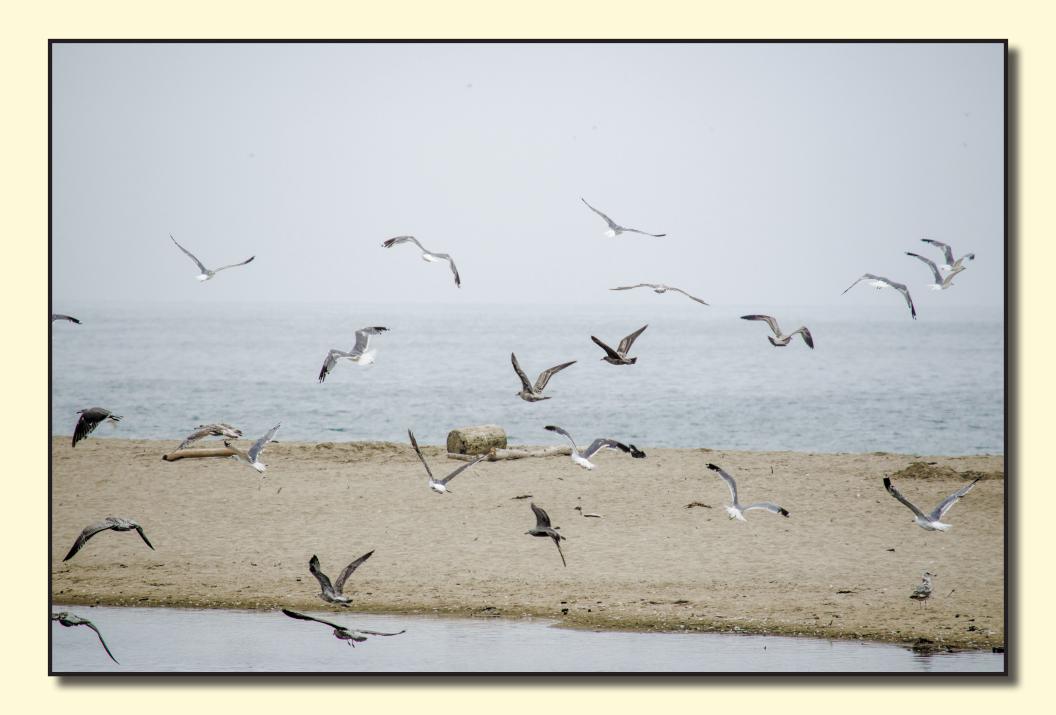

### LBT FIELD STATION TERRAPIN RELEASE

Each year, the LBT Field
Station releases terrapin
hatchlings with help from
Project Terrapin!

From May - August, mother terrapins will leave the bay to find soft, sandy spots to dig their nests.

When spotted, nesting cages are put over eggs to protect them from predators.

Adult terrapins
burrow in the mud during
fall to prepare for cold
weather. In May, the cycle
begins again!

Hatchlings will emerge in late summer & the springtime. We release them in the marsh patch across from our facility!

If a nest is laid in an unsuitable area, our turtle experts relocate the eggs to our hatcheries and monitor them with care.