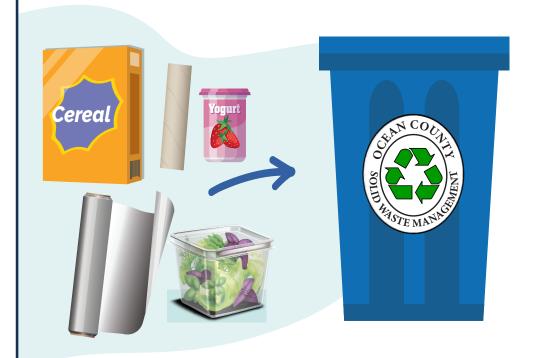

SINGLE STREAM RECYCLING: All mandatory recyclable items including mixed paper, corrugated cardboard, newspaper, magazines, brown paper bags, chipboard (cereal/tissue boxes)

CLEANED AND RINSED commingled bottles, cans, and plastic containers may be placed loose in the same receptacle at the curb.

#### Recycling Drop-Off Center will accept the following items. Please stop at the office before dropping off items.

- **Appliances** (pickups can be scheduled by appointment)
- Books (hard covers removed)
- **Branches** (no small brush or grass)
- Single Stream
- Tires (Automotive)
- Commingled Bottles, Plastics, & Cans
- Electronics
- Textile Bin (clothes, shoes, textiles, purses, NO TOYS)
   See website for locations.
- Mixed Paper, Newsprint, & Phone Books
- Brown Paper Bags

- Scrap Metal
- Shrink Wrap
- Aluminum Foil
- Corrugated Cardboard (flattened)
- Chipboard (food/tissue boxes)
- Rigid Plastics (lawn furniture, playhouses, see full list on website)
- Margarine Tubs/Yogurt Containers
- Microwave Containers

### **New materials added**

Chipboard Food/tissue boxes Aluminum foil wrap & trays Plastics 1 2 5

Bottles, jars, food containers, etc.