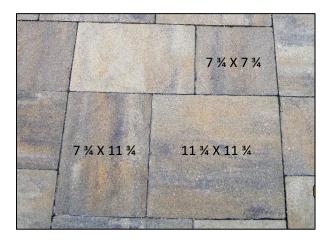

## **Heroes Walk Memorial Pavers**

Paver inscription maximum of 14 letters including spacing.

| Line 1 – Veterans Name            |      |  |   |   |   |   |  |  |
|-----------------------------------|------|--|---|---|---|---|--|--|
| Line 2 – Branch of Service & Rank |      |  |   |   |   |   |  |  |
| Line 3 – War – Ship - Co., Etc.   |      |  |   |   |   |   |  |  |
| Ordered By:                       |      |  |   |   |   |   |  |  |
| Name:                             |      |  |   |   |   |   |  |  |
| Permanent Address:                |      |  |   |   |   |   |  |  |
| Summer Address:                   |      |  |   |   |   |   |  |  |
| Email:                            |      |  |   |   |   |   |  |  |
| Phone:                            |      |  |   |   |   |   |  |  |
|                                   | <br> |  | _ | _ | _ | _ |  |  |