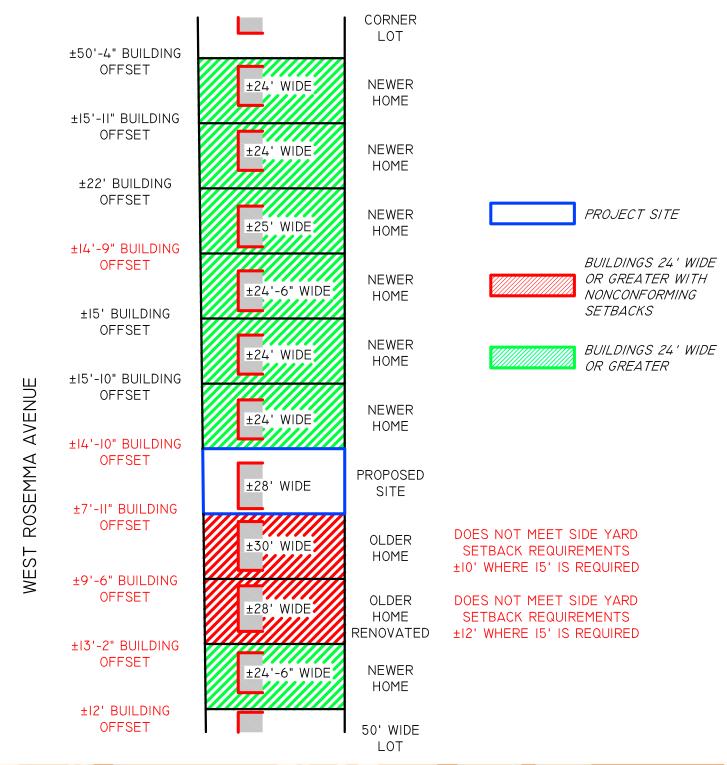

## SOUTH LONG BEACH BLVD.

2 West Rosemma Avenue, Lot 42, Block 1.55

4 West Rosemma Avenue, Lot 43, Block 1.55

6 West Rosemma Avenue, Lot 44, Block 1.55

8 West Rosemma Avenue, Lot 45, Block 1.55

10 West Rosemma Avenue, Lot 46, Block 1.55

12 West Rosemma Avenue, Lot 47, Block 1.55

## **SITE**

14 West Rosemma Avenue, Lot 48, Block 1.55

16 West Rosemma Avenue, Lot 49, Block 1.55

18 West Rosemma Avenue, Lot 50, Block 1.55

20 West Rosemma Avenue, Lot 80, Block 1.55