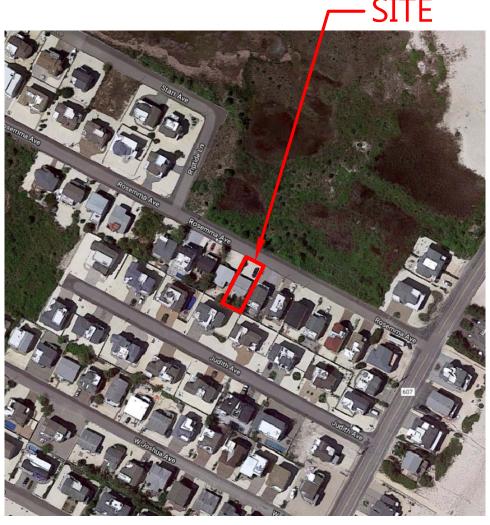

Aerial Photograph (Google 2020)

## SOUTH LONG BEACH BLVD.

2 West Rosemma Avenue, Lot 42, Block 1.55

4 West Rosemma Avenue, Lot 43, Block 1.55

6 West Rosemma Avenue, Lot 44, Block 1.55

8 West Rosemma Avenue, Lot 45, Block 1.55

10 West Rosemma Avenue, Lot 46, Block 1.55

12 West Rosemma Avenue, Lot 47, Block 1.55

## **SITE**

14 West Rosemma Avenue, Lot 48, Block 1.55

16 West Rosemma Avenue, Lot 49, Block 1.55

18 West Rosemma Avenue, Lot 50, Block 1.55

20 West Rosemma Avenue, Lot 80, Block 1.55